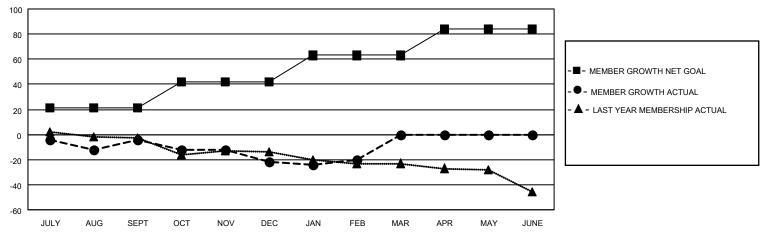

## District 27 C1

| Clubs         |               |             |               | Members               |                        |                         |                                                    |  |
|---------------|---------------|-------------|---------------|-----------------------|------------------------|-------------------------|----------------------------------------------------|--|
|               | RESULTS FOR   | R 2020-2021 |               | RESULTS FOR 2020-2021 |                        |                         |                                                    |  |
| QUARTER       | NEW CLUB GOAL | NEW CLUBS   | DROPPED CLUBS | QUARTER MEME          | BER GROWTH NET<br>GOAL | MEMBER GROWTH<br>ACTUAL | DROPPED<br>MEMBERS ACTUAL<br>(including transfers) |  |
| JULY/AUG/SEPT | 0             | 0           | 0             | JULY/AUG/SEPT         | 21                     | 26                      | 27                                                 |  |
| OCT/NOV/DEC   | 0             | 0           | 0             | OCT/NOV/DEC           | 21                     | 16                      | 33                                                 |  |
| JAN/FEB/MAR   | 0             | 0           | 0             | JAN/FEB/MAR           | 21                     | 15                      | 12                                                 |  |
| APR/MAY/JUNE  | 0             | 0           | 0             | APR/MAY/JUNE          | 21                     | 0                       | 0                                                  |  |